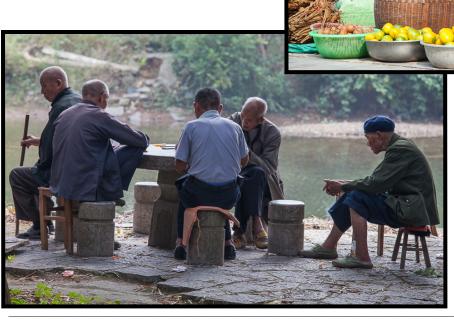

## LOCAL SITUATION ROOMS

### FELLOW TRAVELERS

Bev finds out that showing a slight interest in something can lead to a lot of attention!

I don't know what my friend and fellow traveler Tom was photographing, but I am pretty sure it was well under-exposed.