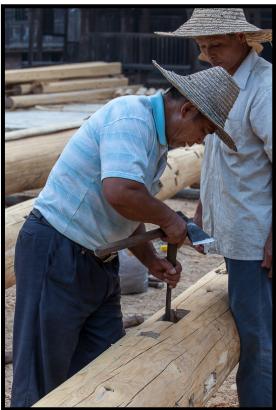

Under-sized dump truck functioning as an over-sized log truck. What could go wrong here?!

Turning the logs to work on another side of them.

All joinery and construction is done this way, no nails and such.