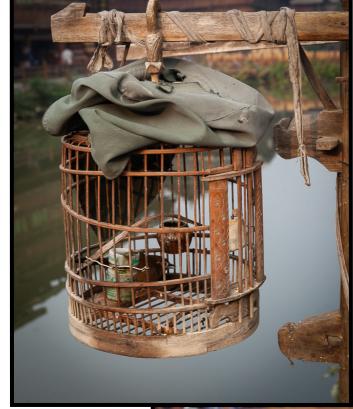

Pet bird cages were very common and with predominately the same bird in them.

Chinese Antique / Second Hand Store

This is the fight'n chicken. The junkyard dog of chickens... mean, deadly and bred with purpose!