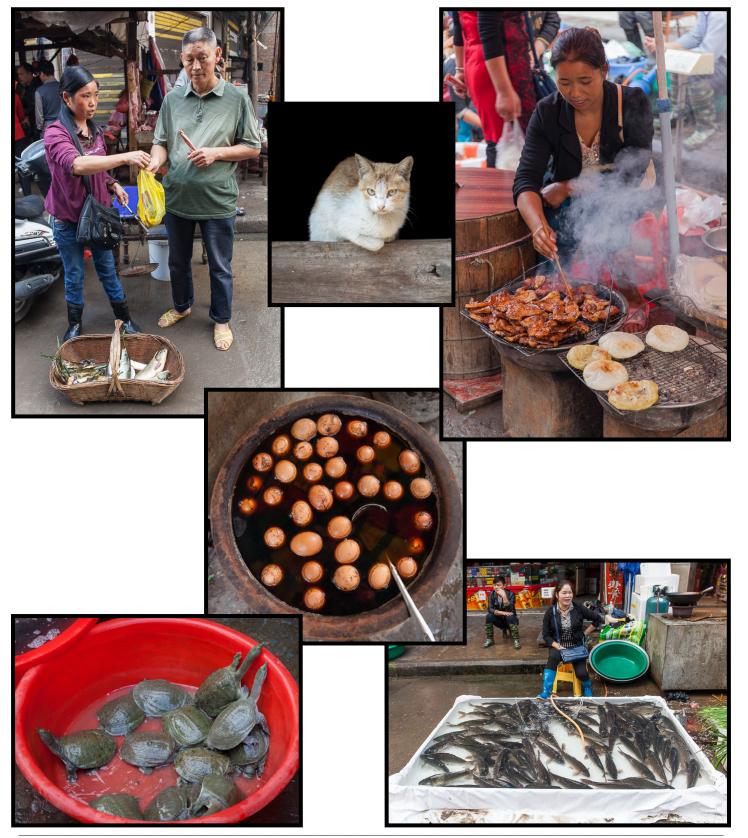

#### THE MOST COMMON BREED OF DOG

These white dogs were, by far, the most common breed of dog seen. While I also saw dogs being sold in meat markets, the breed being sold as meat was not determinable at that point. Even knowing before hand that I would be seeing dogs sold for food within most markets, a queasy uneasy feeling still came over me when actually seeing it first hand. I just couldn't bring myself to make any photographs of that.

Told that dog meat is favored in winters as it gave the tummy a warm fuzzy feeling, my thought was that maybe that warm fuzzy feeling in the tummy was not being interpreted correctly. I think it was actually the human digestive system telling them that it was rejecting the dog meat as a viable food... forceful atomic regurgitation following promptly!

As a result of the apparent warming characteristic in the tummy when one eats dog meat, calling someone Dog Meat, in at least this area of China, is a sign of your affection for them. I'll stay with the Westerner's interpretation when using the term Dog Meat. But, if another person from China should refer to me as Dog Meat I won't be as offended again!