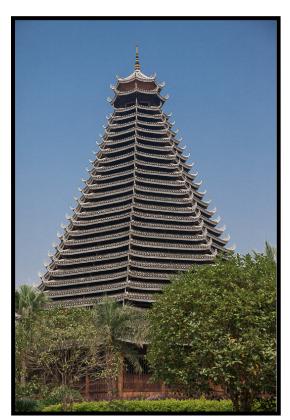

### My Drum Tower Is Bigger And Taller Than Your Drum Tower

Each village competes to build a bigger and taller Drum Tower than the village next door, even if the villages are only separated by a few meters. Sooo... When your next door neighbor (or village in this case) builds a Drum Tower taller than yours, a new crowd-sourcing-tax is created for funding your village's next, bigger, better and taller Drum Tower.

A large Drum Tower in a small city, this one is larger than one would normally find in the hill towns and villages. Hill town and village Drum Towers were about half this size, indicating the competition here may have been going on much longer and the tax base used to pay for it much larger too.