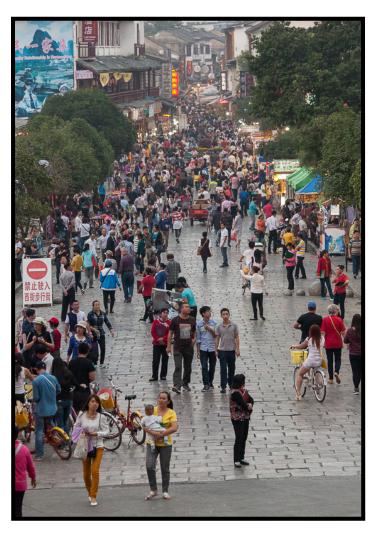

### YANGSHUO STREETS

This mostly pedestrian street is referred to as Westerner's Street. Many Chinese wanting to practice their English come here to chat it up with Westerners.

White line fence on a main street