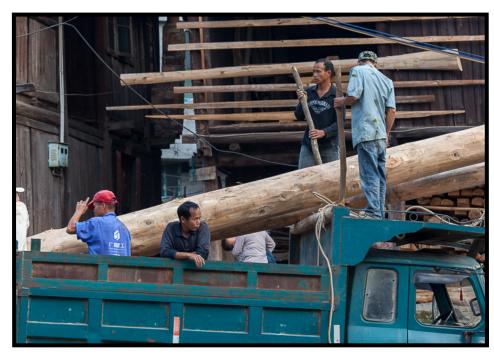

Under-sized dump truck functioning as an over-sized log truck. What could go wrong here?!

Turning the logs to work on another side of them.

All joinery and construction is done this way, no nails and such.