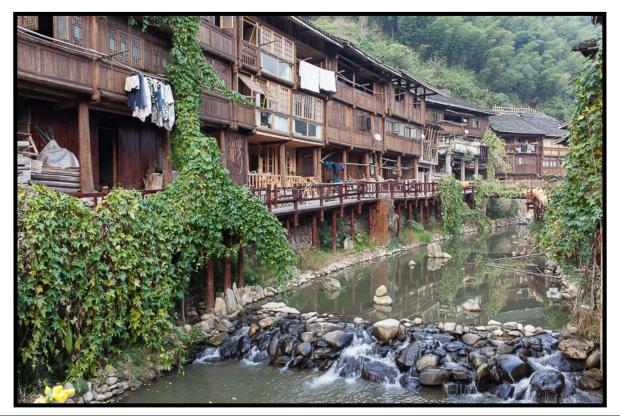

|  |

In some of the villages we would see a large display like this on the side of a building. It is the taxation menu for the village. It has all sorts of prices on it for local government controlled items. Things like permits, school supplies, tuition if applicable, licenses, transportation, all manner of stuff.



This is how the main street is in many of the small tourist towns as well as the small hill towns. A very well kept and paved main street, seemingly well beyond the means of the towns and villages without outside higher government financial support. The streets on either side of the main street were a very different circumstance and such. In this tourist town, which included a stream, the streets on either side were like the one in the photograph below.





Outside portion of a restaurant kitchen, overlooking the above stream that ran through town. Note the exhaust cannons and plastic Coca Cola bottles used as grease traps.



Construction project



## AND SOME MARKET PHOTOGRAPHS...





#### THE OLD WRANGLER AND THE NEW WRANGLER



The Old Wrangler: I did not see as much of this sort of animal management as I thought. They are still used, but not nearly as much as I though they would be. Where ever the land is flat enough or the fields are big enough mechanical ox of some sort or another are being used. Having said that, there are still a lot of small fields that make mechanical cultivation impractical.

The New Wrangler: This young wrangler seems to have had enough of the toy type of tractor he holds in one hand and is ready to take it