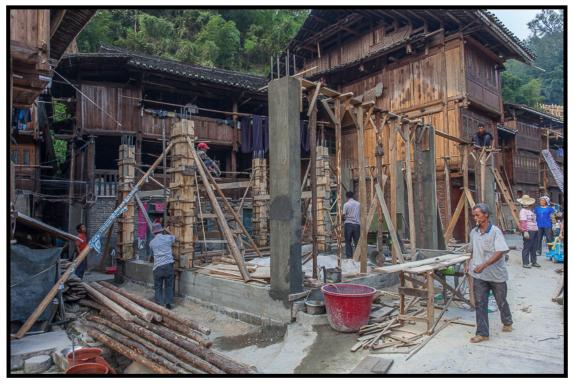

Under-sized dump truck functioning as an over-sized log truck. What could go wrong here?!

Turning the logs to work on another side of them.

All joinery and construction is done this way, no nails and such.