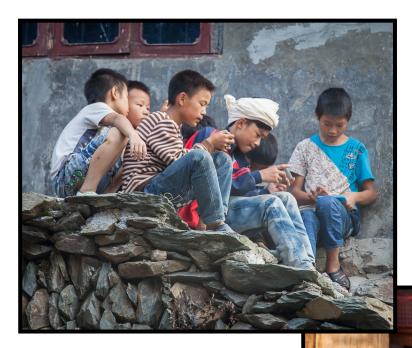

#### THE MOST COMMON BREED OF DOG

These white dogs were, by far, the most common breed of dog seen. While I also saw dogs being sold in meat markets, the breed being sold as meat was not determinable at that point. Even knowing before hand that I would be seeing dogs sold for food within most markets, a queasy uneasy feeling still came over me when actually seeing it first hand. I just couldn't bring myself to make any photographs of that.

Told that dog meat is favored in winters as it gave the tummy a warm fuzzy feeling, my thought was that maybe that warm fuzzy feeling in the tummy was not being interpreted correctly. I think it was actually the human digestive system telling them that it was rejecting the dog meat as a viable food... forceful atomic regurgitation following promptly!

As a result of the apparent warming characteristic in the tummy when one eats dog meat, calling someone Dog Meat, in at least this area of China, is a sign of your affection for them. I'll stay with the Westerner's interpretation when using the term Dog Meat. But, if another person from China should refer to me as Dog Meat I won't be as offended again!