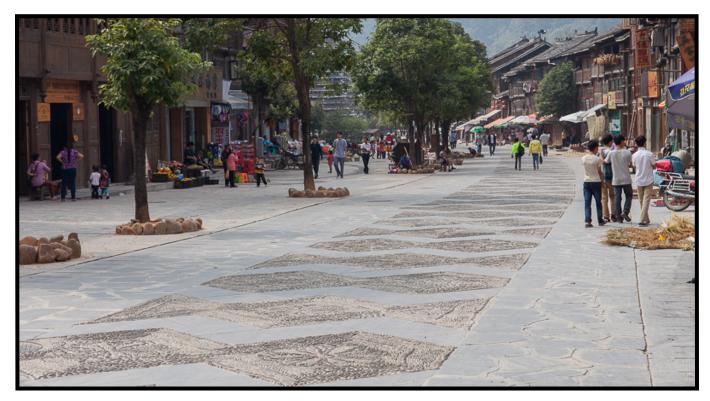

### YANGSHUO STREETS

This mostly pedestrian street is referred to as Westerner's Street. Many Chinese wanting to practice their English come here to chat it up with Westerners.

White line fence on a main street