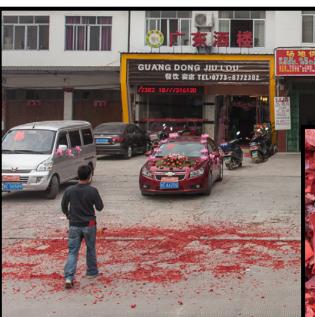

### CELEBRATION AFTERMATH

This kind of celebration aftermath was very common on the streets and plazas.

After close forensic inspection, I concluded that in this particular circumstance it was celebration aftermath from a "Wedding Love" event.