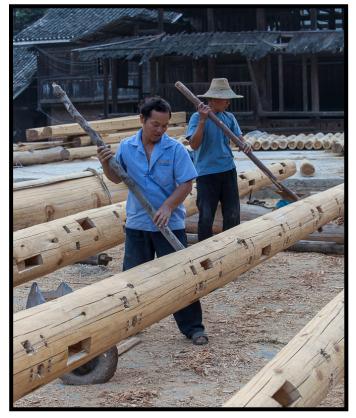

Under-sized dump truck functioning as an over-sized log truck. What could go wrong here?!

Turning the logs to work on another side of them.

All joinery and construction is done this way, no nails and such.