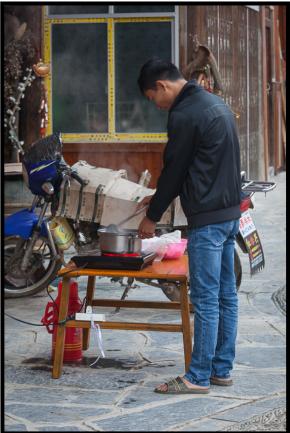

### YANGSHUO STREETS

This mostly pedestrian street is referred to as Westerner's Street. Many Chinese wanting to practice their English come here to chat it up with Westerners.

White line fence on a main street