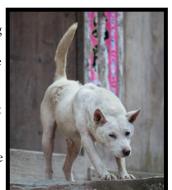

#### THE MOST COMMON BREED OF DOG

These white dogs were, by far, the most common breed of dog seen. While I also saw dogs being sold in meat markets, the breed being sold as meat was not determinable at that point. Even knowing before hand that I would be seeing dogs sold for food within most markets, a queasy uneasy feeling still came over me when actually seeing it first hand. I just couldn't bring myself to make any photographs of that.

Told that dog meat is favored in winters as it gave the tummy a warm fuzzy feeling, my thought was that maybe that warm fuzzy feeling in the tummy was not being interpreted correctly. I think it was actually the human digestive system telling them that it was rejecting the dog meat as a viable food... forceful atomic regurgitation following promptly!

As a result of the apparent warming characteristic in the tummy when one eats dog meat, calling someone Dog Meat, in at least this area of China, is a sign of your affection for them. I'll stay with the Westerner's interpretation when using the term Dog Meat. But, if another person from China should refer to me as Dog Meat I won't be as offended again!